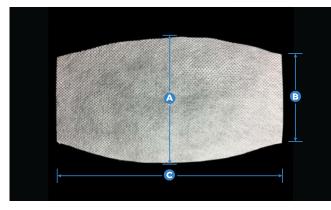

patriotic)
- \$80(A) Camo color
- \$80(A) Solid color
- 2. Each package (10 masks) gets 50 free filter inserts.
- 3. Additional filter inserts available at \$20(A) for 100 pieces of filter inserts.
- 4. Custom branded logo available at \$11/pc (A) for 144 minimum. (BCM fabric)
- 5. For available inventory E-mail Union@Tmdesigncorp.com
- 6. "Large" (5.5"H x 9"W) is for adult. "Small" (5"H x 8"W) is for smaller adult or youth
- 7. Place order to Union@Tmdesigncorp.com Or Call 1-800-836-2413

### Material:

#### **Patriotic Masks**

Exterior: Bamboo Charcoal Mesh (BCM) Lining: 100% Cotton Gauze

#### Camo Solid Colors

Exterior: Drop Needle Check(DNC), 100% Dry Wicking Poly Lining: 100% Cotton Gauze

#### Filters

100% Polypropylene, washable





# **Extra Protection with Filter Insert**





# Filter Specification