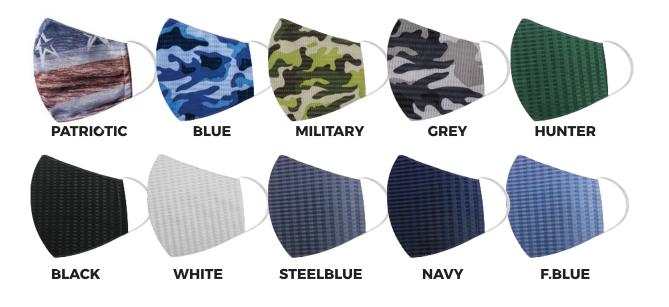

## **Order Details:**

- 1. Each package includes 10 masks (same size and color)
- \$100(A) Flag color (patriotic)
- \$80(A) Camo color
- \$80(A) Solid color
- 2. Each package (10 masks) gets 50 free filter inserts.
- 3. Additional filter inserts available at \$20(A) for 100 pieces of filter inserts.
- 4. Custom branded logo available at \$11/pc (A) for 144 minimum. (BCM fabric)
- 5. For available inventory E-mail Union@Tmdesigncorp.com
- 6. "Large" (5.5"H x 9"W) is for adult. "Small" (5"H x 8"W) is for smaller adult or youth
- 7. Place order to Union@Tmdesigncorp.com Or Call 1-800-836-2413

#### **Patriotic Masks**

Exterior: Bamboo Charcoal Mesh (BCM) Lining: 100% Cotton Gauze

#### Camo Solid Colors

Exterior: Drop Needle Check(DNC), 100% Dry Wicking Poly Lining: 100% Cotton Gauze