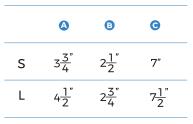

## **Order Details:**

- 1. Each package includes 10 masks (same size and color)
- \$100(A) Flag color (patriotic)
- \$80(A) Camo color
- \$80(A) Solid color
- 2. Each package (10 masks) gets 50 free filter inserts.
- 3. Additional filter inserts available at \$20(A) for 100 pieces of filter inserts.
- 4. Custom branded logo available at \$11/pc (A) for 144 minimum. (BCM fabric)
- 5. For available inventory E-mail Union@Tmdesigncorp.com
- 6. "Large" (5.5"H x 9"W) is for adult. "Small" (5"H x 8"W) is for smaller adult or youth
- 7. Place order to Union@Tmdesigncorp.com Or Call 1-800-836-2413