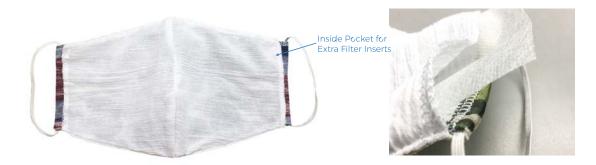

(patriotic)
- \$80(A) Camo color
- \$80(A) Solid color
- 2. Each package (10 masks) gets 50 free filter inserts.
- 3. Additional filter inserts available at \$20(A) for 100 pieces of filter inserts.
- 4. Custom branded logo available at \$11/pc (A) for 144 minimum. (BCM fabric)
- 5. For available inventory E-mail Union@Tmdesigncorp.com
- 6. "Large" (5.5"H x 9"W) is for adult. "Small" (5"H x 8"W) is for smaller adult or youth
- 7. Place order to Union@Tmdesigncorp.com Or Call 1-800-836-2413

### Material:

#### **Patriotic Masks**

Exterior: Bamboo Charcoal Mesh (BCM) Lining: 100% Cotton Gauze

#### Camo Solid Colors

Exterior: Drop Needle Check(DNC), 100% Dry Wicking Poly Lining: 100% Cotton Gauze

#### Filters

100% Polypropylene, washable





# **Extra Protection with Filter Insert**





# Filter Specification